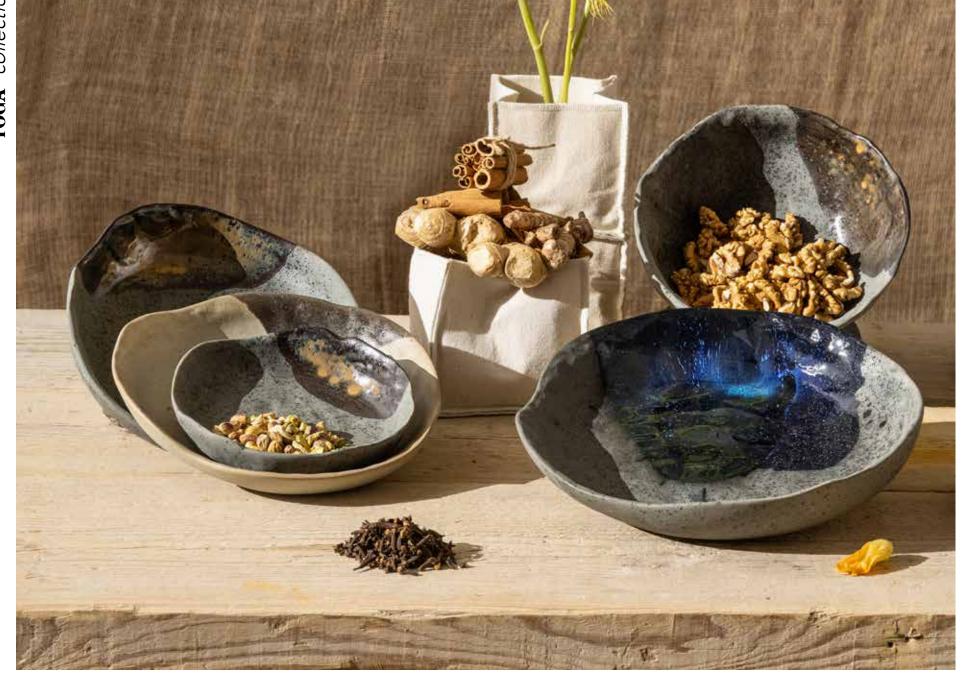

# **YOGA**

Introducing our new yoga collection from AbraCadabra, Inspired by the fluidity of movement and the strength found in stillness where each piece is a testament to the healing power of yoga. Our collection features unique curved edges that symbolize the flexibility, mobility, and strength cultivated through the practice of yoga. Crafted with a blend of softness with fluid glaze applications. Embrace the journey of self-discovery and empowerment with our yoga collection, designed to support you both physically and emotionally on your path to well-being. find peace in every piece of the yoga by AbraCadabra.

#### **AESTHETICS**

ORGANIC CURVED EDGES
DIPPED IN VARIOUS GLAZES

#### **COLORS**

SHADES OF BLUE
CHARCOAL HONEY
CHARCOAL BRONZE
GREY BRONZE