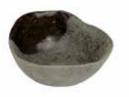

# **SEASIDE**

Introducing the enchanting Seaside Collection by AbraCadabra. Crafted from authentic rocks discovered along the mystical Red Sea, each piece in this collection boasts unique shapes and textures inspired by its natural origin. Moulded and textured by hand, every item features a light glaze with a distinctive sandy finish, reminiscent of the seaside. This collection pays homage to the legendary Mohsen Nour, a pioneer of hospitality, embodying his spirit of warmth and welcoming ambiance.

#### **AESTHETICS**

**AUTHENTIC ROCKS FROM** THE RED SEA

#### **COLORS**

IVORY WHITE WITH SANDY THE EXTERIOR