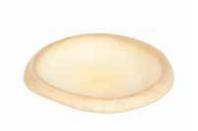

# **SEASIDE**

Introducing the enchanting Seaside Collection by AbraCadabra. Crafted from authentic rocks discovered along the mystical Red Sea, each piece in this collection boasts unique shapes and textures inspired by its natural origin. Moulded and textured by hand, every item features a light glaze with a distinctive sandy finish, reminiscent of the seaside. This collection pays homage to the legendary Mohsen Nour, a pioneer of hospitality, embodying his spirit of warmth and welcoming ambiance.

#### **AESTHETICS**

**AUTHENTIC ROCKS FROM** THE RED SEA

#### **COLORS**

IVORY WHITE WITH SANDY THE EXTERIOR