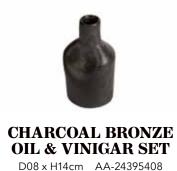

SALAM VASE D16 x H23cm AA-21425416

**SALAM VASE** D19 x H33cm AA-21425419

D18 x H29cm AA-21425418 D17 x H22cm AA-21425417

SALAM VASE D26 x H18cm AA-21425426

CHARCOAL BRONZE OIL & VINIGAR SET D08 x H16cm AA-21705416-P/SET