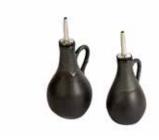

IVORY WHITE & BRONZE SET

CHARCOAL BRONZE **BOTTLE** D08 x H16cm AA-21395416

CHARCOAL & BRONZE **MILK JAR** 

D7.5 x H10cm AA-21205410 D07 x H08cm AA-21205408

JUG D15 x H20cm AA-215729XR20

HANDLED VASE D22 x H36cm AA-214229XR22 D20 x H32cm AA-214229XR20

**ROUNDED VASE** D28 x H36cm AA-214229XR28 D26 x H30cm AA-214229XR26

CHARCOAL BRONZE **BOWL** 

D12 x H05cm AA-21085412

CHARCOAL & BRONZE MUG D08 x H09cm AA-21125409

CHARCOAL & BRONZE **TEA/COFFEE CUP** D7.5 x H09cm AA-21255409

SALAM VASE D16 x H23cm AA-21425416

**SALAM VASE** D19 x H33cm AA-21425419

D18 x H29cm AA-21425418 D17 x H22cm AA-21425417

SALAM VASE D26 x H18cm AA-21425426

CHARCOAL BRONZE OIL & VINIGAR SET D08 x H16cm AA-21705416-P/SET