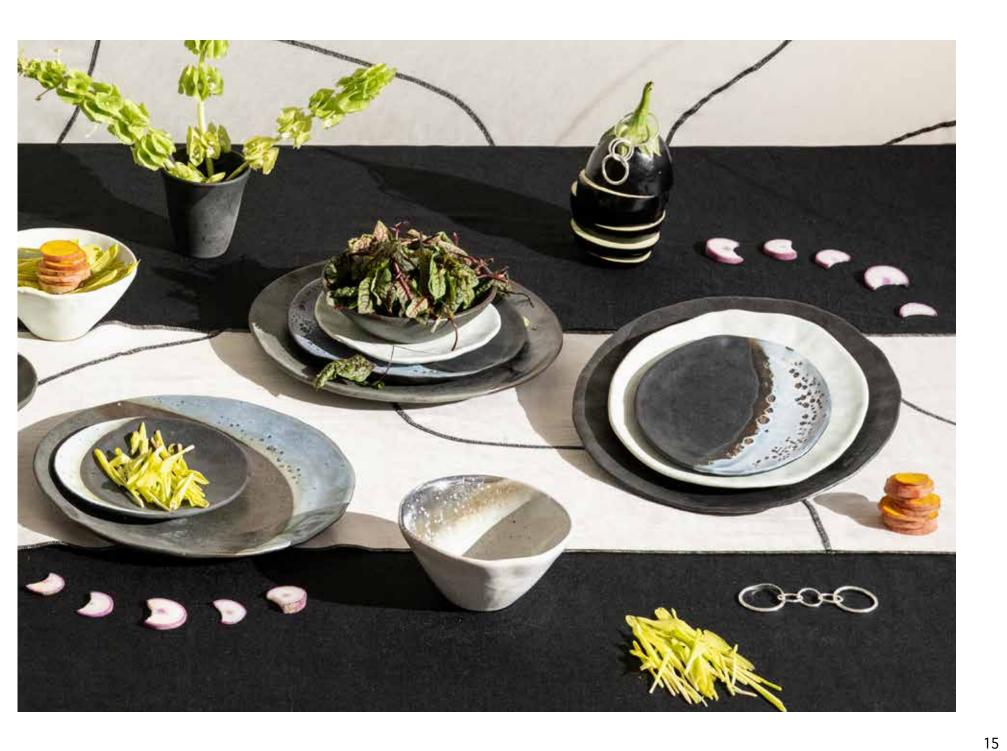

# **MOON**

Introducing our mesmerizing new moon collection from AbraCadabra, where celestial beauty meets exquisite craftsmanship. Inspired by the captivating phases of the moon, each piece in this collection embodies the ethereal essence of lunar transitions. Crafted with precision and passion, each piece showcases the graceful crescent motif in a variety of glazes light, dark, and bronze. Emotionally resonant, our collection mirrors the emotional journey of the moon phases. From the gentle optimism of the waxing crescent to the introspective allure of the waning crescent, and finally, the steadfast strength of the full moon, our pieces evoke a sense of connection to the celestial rhythms of life. Immerse yourself in the enchanting beauty of the moon with our exquisite collection, where every piece tells a story of transformation and renewal.