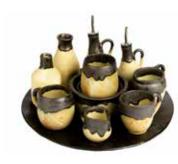

IVORY WHITE & BRONZE SET

CHARCOAL BRONZE **BOTTLE** D08 x H16cm AA-21395416

CHARCOAL & BRONZE **MILK JAR** 

D7.5 x H10cm AA-21205410 D07 x H08cm AA-21205408

JUG D15 x H20cm AA-215729XR20

HANDLED VASE D22 x H36cm AA-214229XR22 D20 x H32cm AA-214229XR20

**ROUNDED VASE** D28 x H36cm AA-214229XR28 D26 x H30cm AA-214229XR26

CHARCOAL BRONZE **BOWL** 

D12 x H05cm AA-21085412

CHARCOAL & BRONZE MUG D08 x H09cm AA-21125409

CHARCOAL & BRONZE **TEA/COFFEE CUP** D7.5 x H09cm AA-21255409

SALAM VASE D16 x H23cm AA-21425416

**SALAM VASE** D19 x H33cm AA-21425419

D18 x H29cm AA-21425418 D17 x H22cm AA-21425417

SALAM VASE D26 x H18cm AA-21425426

CHARCOAL BRONZE OIL & VINIGAR SET D08 x H16cm AA-21705416-P/SET