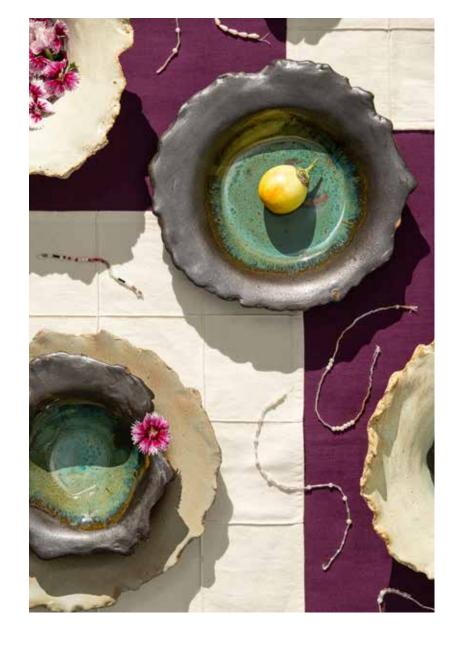

# **MOON**

Introducing our mesmerizing new moon collection from AbraCadabra, where celestial beauty meets exquisite craftsmanship. Inspired by the captivating phases of the moon, each piece in this collection embodies the ethereal essence of lunar transitions. Crafted with precision and passion, each piece showcases the graceful crescent motif in a variety of glazes light, dark, and bronze. Emotionally resonant, our collection mirrors the emotional journey of the moon phases. From the gentle optimism of the waxing crescent to the introspective allure of the waning crescent, and finally, the steadfast strength of the full moon, our pieces evoke a sense of connection to the celestial rhythms of life. Immerse yourself in the enchanting beauty of the moon with our exquisite collection, where every piece tells a story of transformation and renewal.

#### **AESTHETICS**

CRESCENT MOTIF

#### COLORS

SOLID PISTACHIO WHITE, WHITE CRESCENT ON BLACK, BLACK CRESCENT ON WHITE, BRONZE CRESCENT ON BLACK & BRONZE CRESCENT ON CHARCOAL BLACK

#### **FINISHES**

MATTE INTERIOR AND **EXTERIOR WITH GLOSSY CRESCENTS** 