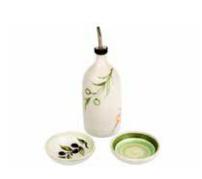

SALAM VASE D16 x H23cm AA-21425416

**SALAM VASE** D19 x H33cm AA-21425419

D18 x H29cm AA-21425418 D17 x H22cm AA-21425417

SALAM VASE D26 x H18cm AA-21425426

CHARCOAL BRONZE OIL & VINIGAR SET D08 x H16cm AA-21705416-P/SET

OIL BOTTLE & DIP PLATE D11 x H03cm AA-21390120-GR/SET

D20 x H30cm AA-21425420

AbraCadabra, before making any decisions factors in environmental footprint reduction, and safety standards enhancement. As well as prioritizing the satisfaction of our team through growth and education. Bringing a modern global perspective to a skilled local eye.