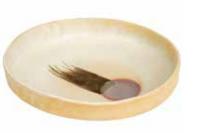

# **MOON**

Introducing our mesmerizing new moon collection from AbraCadabra, where celestial beauty meets exquisite craftsmanship. Inspired by the captivating phases of the moon, each piece in this collection embodies the ethereal essence of lunar transitions. Crafted with precision and passion, each piece showcases the graceful crescent motif in a variety of glazes light, dark, and bronze. Emotionally resonant, our collection mirrors the emotional journey of the moon phases. From the gentle optimism of the waxing crescent to the introspective allure of the waning crescent, and finally, the steadfast strength of the full moon, our pieces evoke a sense of connection to the celestial rhythms of life. Immerse yourself in the enchanting beauty of the moon with our exquisite collection, where every piece tells a story of transformation and renewal.

#### **AESTHETICS**

CRESCENT MOTIF

#### COLORS

SOLID PISTACHIO WHITE, WHITE CRESCENT ON BLACK, BLACK CRESCENT ON WHITE, BRONZE CRESCENT ON BLACK & BRONZE CRESCENT ON CHARCOAL BLACK