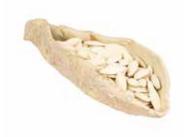

# **SEASIDE**

Introducing the enchanting Seaside Collection by AbraCadabra. Crafted from authentic rocks discovered along the mystical Red Sea, each piece in this collection boasts unique shapes and textures inspired by its natural origin. Moulded and textured by hand, every item features a light glaze with a distinctive sandy finish, reminiscent of the seaside. This collection pays homage to the legendary Mohsen Nour, a pioneer of hospitality, embodying his spirit of warmth and welcoming ambiance.

#### **AESTHETICS**

**AUTHENTIC ROCKS FROM** THE RED SEA