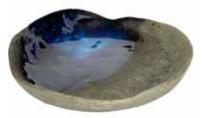

# **SEASIDE**

Introducing the enchanting Seaside Collection by AbraCadabra. Crafted from authentic rocks discovered along the mystical Red Sea, each piece in this collection boasts unique shapes and textures inspired by its natural origin. Moulded and textured by hand, every item features a light glaze with a distinctive sandy finish, reminiscent of the seaside. This collection pays homage to the legendary Mohsen Nour, a pioneer of hospitality, embodying his spirit of warmth and welcoming ambiance.

#### **COLORS**

IVORY WHITE WITH SANDY THE EXTERIOR