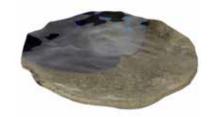

# **SEASIDE**

Introducing the enchanting Seaside Collection by AbraCadabra. Crafted from authentic rocks discovered along the mystical Red Sea, each piece in this collection boasts unique shapes and textures inspired by its natural origin. Moulded and textured by hand, every item features a light glaze with a distinctive sandy finish, reminiscent of the seaside. This collection pays homage to the legendary Mohsen Nour, a pioneer of hospitality, embodying his spirit of warmth and welcoming ambiance.

#### **AESTHETICS**

**AUTHENTIC ROCKS FROM** THE RED SEA