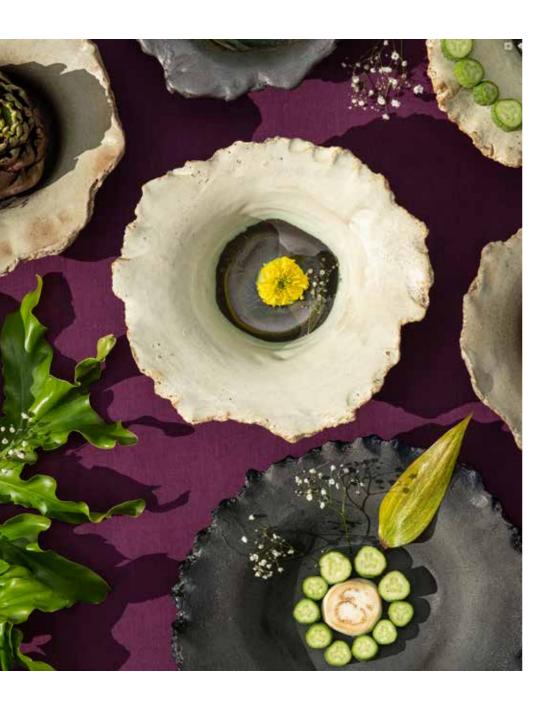

# **BLOOM**

Introducing the exquisite new Bloom Collection by AbraCadabra. Drawing inspiration from the breathtaking beauty of blooming flowers in nature, each piece in this collection celebrates theenchanting allure of floral splendor. With delicate edges unfurling like petals and vibrant glazes at the center, every item captures the artistic essence of flowers in full bloom. each piece in the Bloom Collection evokes the feeling of wonder as you watch a flower unfurl its petals in the morning light, or the sense of serenity as you stroll through a blooming garden, these emotions are woven into every curve and color of the collection. Let each piece serve as a reminder of the fleeting yet profound moments of growth and renewal that grace our lives, and the timeless elegance found in the simple act of blooming.

#### **AESTHETICS**

DELICATE CUT EDGES LIKE
PETALS WITH VIBRANT
GLAZES AT THE CENTRE

#### **COLORS**

BLACK WITH AQUA HEART

IVORY WHITE WITH

AQUA HEART

GREYISH GREEN WITH

AQUA HEART