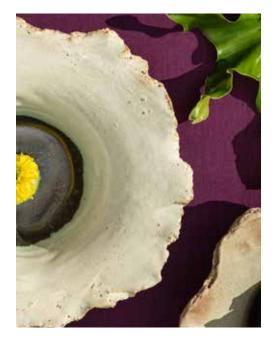

# **BLOOM**

Introducing the exquisite new Bloom Collection by AbraCadabra. Drawing inspiration from the breathtaking beauty of blooming flowers in nature, each piece in this collection celebrates theenchanting allure of floral splendor. With delicate edges unfurling like petals and vibrant glazes at the center, every item captures the artistic essence of flowers in full bloom. each piece in the Bloom Collection evokes the feeling of wonder as you watch a flower unfurl its petals in the morning light, or the sense of serenity as you stroll through a blooming garden, these emotions are woven into every curve and color of the collection. Let each piece serve as a reminder of the fleeting yet profound moments of growth and renewal that grace our lives, and the timeless elegance found in the simple act of blooming.

#### **AESTHETICS**

DELICATE CUT EDGES LIKE
PETALS WITH VIBRANT
GLAZES AT THE CENTRE

#### **COLORS**

BLACK WITH AQUA HEART

IVORY WHITE WITH

AQUA HEART

GREYISH GREEN WITH

AQUA HEART