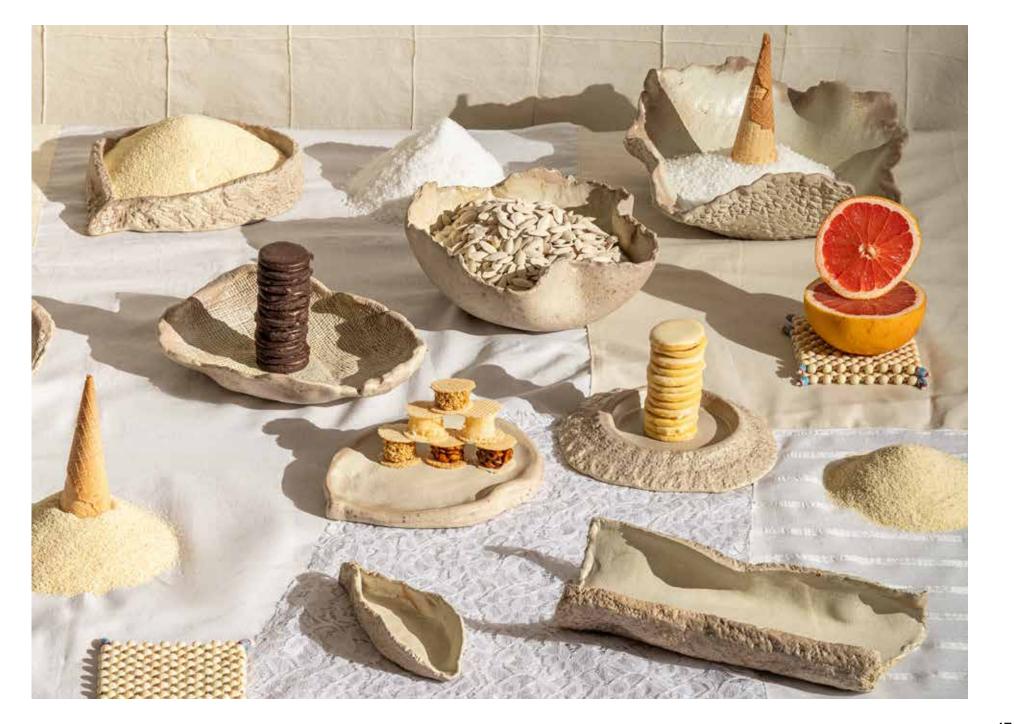

# **SEASIDE**

Introducing the enchanting Seaside Collection by AbraCadabra. Crafted from authentic rocks discovered along the mystical Red Sea, each piece in this collection boasts unique shapes and textures inspired by its natural origin. Moulded and textured by hand, every item features a light glaze with a distinctive sandy finish, reminiscent of the seaside. This collection pays homage to the legendary Mohsen Nour, a pioneer of hospitality, embodying his spirit of warmth and welcoming ambiance.

#### **TEXTURE**

MULTI TEXTURES MIXED WITH SOFT INTERIORS OR **EXTERIORS** 

#### **AESTHETICS**

**AUTHENTIC ROCKS FROM** THE RED SEA

#### **COLORS**

IVORY WHITE WITH SANDY THE EXTERIOR

#### **FINISHES**

MATTE WITH SANDY **EXTERIOR** 

\*CAUTION: MOVING STONEWARE BETWEEN EXTREME TEMPERATURES RAPIDLY CAN CAUSE BREAKAGE OR CRACKING, PLEASE ALLOW TIME FOR THE PIECE TO SETTLE AFTER BEING HEATED OR COOLED"