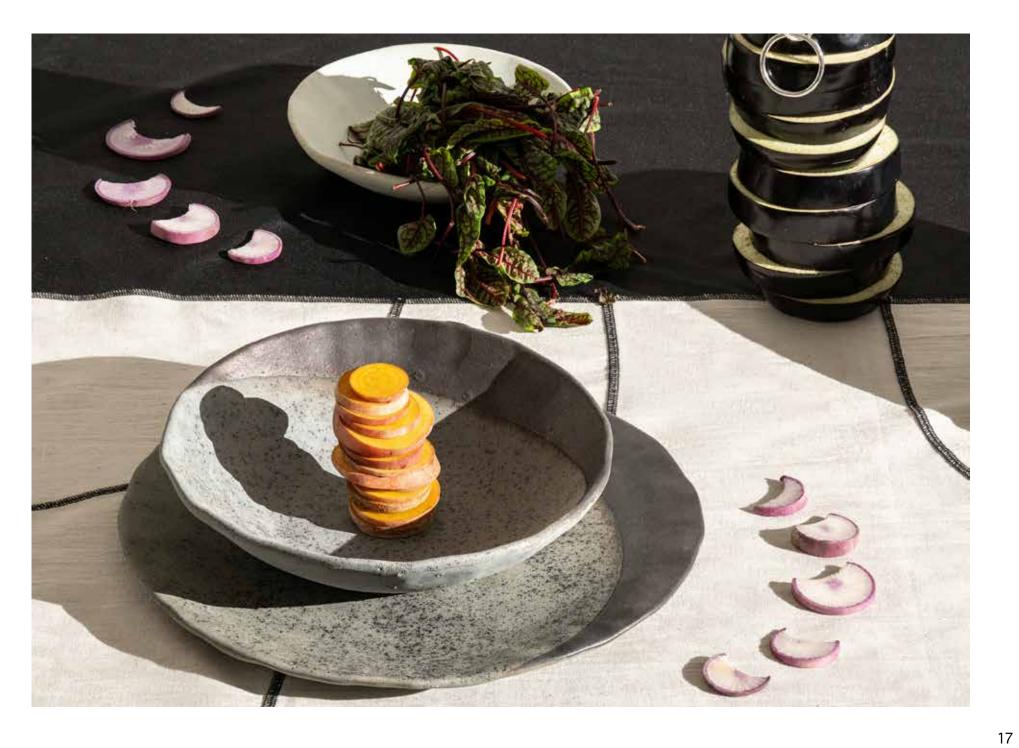

# **MOON**

Introducing our mesmerizing new moon collection from AbraCadabra, where celestial beauty meets exquisite craftsmanship. Inspired by the captivating phases of the moon, each piece in this collection embodies the ethereal essence of lunar transitions. Crafted with precision and passion, each piece showcases the graceful crescent motif in a variety of glazes light, dark, and bronze. Emotionally resonant, our collection mirrors the emotional journey of the moon phases. From the gentle optimism of the waxing crescent to the introspective allure of the waning crescent, and finally, the steadfast strength of the full moon, our pieces evoke a sense of connection to the celestial rhythms of life. Immerse yourself in the enchanting beauty of the moon with our exquisite collection, where every piece tells a story of transformation and renewal.

#### **AESTHETICS**

CRESCENT MOTIF

#### COLORS

SOLID PISTACHIO WHITE, WHITE CRESCENT ON BLACK, BLACK CRESCENT ON WHITE, BRONZE CRESCENT ON BLACK & BRONZE CRESCENT ON CHARCOAL BLACK

#### **FINISHES**

MATTE INTERIOR AND **EXTERIOR WITH GLOSSY CRESCENTS** 

#### PRODUCT RANGE

FLAT PLATES, DEEP PLATES, BOWLS, TUMBLERS, SERVING