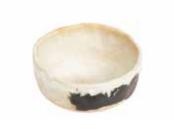

# **COMET**

Introducing the mesmerizing new Comet Collection by AbraCadabra. Inspired by the celestial beauty of comets streaking through the universe, each piece embodies the enchanting allure of these cosmic wonders. Hand-painted with meticulous detail, every item captures the ethereal essence of comets, with swirling circles and graceful tails adorning each piece. Just as comets evoke a sense of awe and wonder in those who gaze upon them, each piece in the Comet Collection elicits a similar emotional response. Whether it's the feeling of excitement as you anticipate the arrival of a shooting star, or the sense of tranquility as you watch a comet glide across the night sky, these emotions are imbued into every brushstroke of the collection. Let each piece serve as a reminder of the infinite possibilities that lie beyond the stars, and the enchanting mysteries waiting to be discovered in the vast expanse of the universe.

#### **AESTHETICS**

ROUND HIGH EDGES WITH
A HAND PAINTED COMET IN
THE CENTER OR EDGE OF
THE PIECE.

#### **COLORS**

IVORY WHITE WITH
BLACK OXIDE COMET
IVORY WHITE WITH
RED OXIDE COMET
GREYISH GREEN WITH
NUDE OXIDE COMET