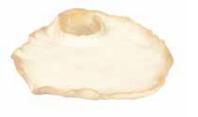

# **SEASIDE**

Introducing the enchanting Seaside Collection by AbraCadabra. Crafted from authentic rocks discovered along the mystical Red Sea, each piece in this collection boasts unique shapes and textures inspired by its natural origin. Moulded and textured by hand, every item features a light glaze with a distinctive sandy finish, reminiscent of the seaside. This collection pays homage to the legendary Mohsen Nour, a pioneer of hospitality, embodying his spirit of warmth and welcoming ambiance.

#### **AESTHETICS**

**AUTHENTIC ROCKS FROM** THE RED SEA

#### **COLORS**

IVORY WHITE WITH SANDY THE EXTERIOR