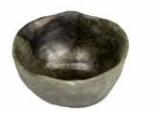

# **YOGA**

Introducing our new yoga collection from AbraCadabra, Inspired by the fluidity of movement and the strength found in stillness where each piece is a testament to the healing power of yoga. Our collection features unique curved edges that symbolize the flexibility, mobility, and strength cultivated through the practice of yoga. Crafted with a blend of softness with fluid glaze applications. Embrace the journey of self-discovery and empowerment with our yoga collection, designed to support you both physically and emotionally on your path to well-being. find peace in every piece of the yoga by AbraCadabra.

#### **AESTHETICS**

ORGANIC CURVED EDGES
DIPPED IN VARIOUS GLAZES

#### **COLORS**

SHADES OF BLUE
CHARCOAL HONEY
CHARCOAL BRONZE
GREY BRONZE