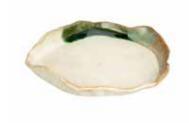

# **SEASIDE**

Introducing the enchanting Seaside Collection by AbraCadabra. Crafted from authentic rocks discovered along the mystical Red Sea, each piece in this collection boasts unique shapes and textures inspired by its natural origin. Moulded and textured by hand, every item features a light glaze with a distinctive sandy finish, reminiscent of the seaside. This collection pays homage to the legendary Mohsen Nour, a pioneer of hospitality, embodying his spirit of warmth and welcoming ambiance.

#### **COLORS**

IVORY WHITE WITH SANDY THE EXTERIOR

#### **FINISHES**

MATTE WITH SANDY **EXTERIOR** 

\*CAUTION: MOVING STONEWARE BETWEEN EXTREME TEMPERATURES RAPIDLY CAN CAUSE BREAKAGE OR CRACKING, PLEASE ALLOW TIME FOR THE PIECE TO SETTLE AFTER BEING HEATED OR COOLED"