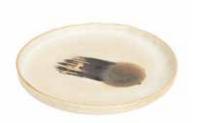

# **COMET**

Introducing the mesmerizing new Comet Collection by AbraCadabra. Inspired by the celestial beauty of comets streaking through the universe, each piece embodies the enchanting allure of these cosmic wonders. Hand-painted with meticulous detail, every item captures the ethereal essence of comets, with swirling circles and graceful tails adorning each piece. Just as comets evoke a sense of awe and wonder in those who gaze upon them, each piece in the Comet Collection elicits a similar emotional response. Whether it's the feeling of excitement as you anticipate the arrival of a shooting star, or the sense of tranquility as you watch a comet glide across the night sky, these emotions are imbued into every brushstroke of the collection. Let each piece serve as a reminder of the infinite possibilities that lie beyond the stars, and the enchanting mysteries waiting to be discovered in the vast expanse of the universe.

#### **AESTHETICS**

ROUND HIGH EDGES WITH
A HAND PAINTED COMET IN
THE CENTER OR EDGE OF
THE PIECE.