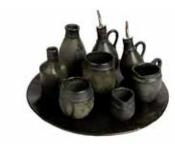

IVORY WHITE & BRONZE SET

CHARCOAL BRONZE **BOTTLE** D08 x H16cm AA-21395416

CHARCOAL & BRONZE **MILK JAR** 

D7.5 x H10cm AA-21205410 D07 x H08cm AA-21205408

JUG D15 x H20cm AA-215729XR20

HANDLED VASE D22 x H36cm AA-214229XR22 D20 x H32cm AA-214229XR20

**ROUNDED VASE** D28 x H36cm AA-214229XR28 D26 x H30cm AA-214229XR26

CHARCOAL BRONZE **BOWL** 

D12 x H05cm AA-21085412

CHARCOAL & BRONZE MUG D08 x H09cm AA-21125409

CHARCOAL & BRONZE **TEA/COFFEE CUP** D7.5 x H09cm AA-21255409

SALAM VASE D16 x H23cm AA-21425416

**SALAM VASE** D19 x H33cm AA-21425419

D18 x H29cm AA-21425418 D17 x H22cm AA-21425417

SALAM VASE D26 x H18cm AA-21425426

CHARCOAL BRONZE OIL & VINIGAR SET D08 x H16cm AA-21705416-P/SET

OIL BOTTLE & DIP PLATE D11 x H03cm AA-21390120-GR/SET

D20 x H30cm AA-21425420

AbraCadabra, before making any decisions factors in environmental footprint reduction, and safety standards enhancement. As well as prioritizing the satisfaction of our team through growth and education. Bringing a modern global perspective to a skilled local eye.