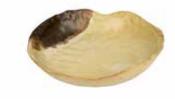

# **SEASIDE**

Introducing the enchanting Seaside Collection by AbraCadabra. Crafted from authentic rocks discovered along the mystical Red Sea, each piece in this collection boasts unique shapes and textures inspired by its natural origin. Moulded and textured by hand, every item features a light glaze with a distinctive sandy finish, reminiscent of the seaside. This collection pays homage to the legendary Mohsen Nour, a pioneer of hospitality, embodying his spirit of warmth and welcoming ambiance.

#### **AESTHETICS**

**AUTHENTIC ROCKS FROM** THE RED SEA

#### **COLORS**

IVORY WHITE WITH SANDY THE EXTERIOR