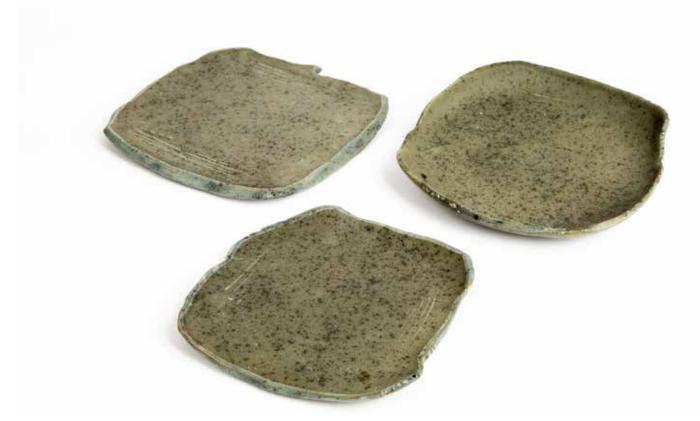

# **SEASIDE**

Introducing the enchanting Seaside Collection by AbraCadabra. Crafted from authentic rocks discovered along the mystical Red Sea, each piece in this collection boasts unique shapes and textures inspired by its natural origin. Moulded and textured by hand, every item features a light glaze with a distinctive sandy finish, reminiscent of the seaside. This collection pays homage to the legendary Mohsen Nour, a pioneer of hospitality, embodying his spirit of warmth and welcoming ambiance.

#### **AESTHETICS**

**AUTHENTIC ROCKS FROM** THE RED SEA

#### **COLORS**

IVORY WHITE WITH SANDY THE EXTERIOR

#### **FINISHES**

MATTE WITH SANDY **EXTERIOR** 

\*CAUTION: MOVING STONEWARE BETWEEN EXTREME TEMPERATURES RAPIDLY CAN CAUSE BREAKAGE OR CRACKING, PLEASE ALLOW TIME FOR THE PIECE TO SETTLE AFTER BEING HEATED OR COOLED"