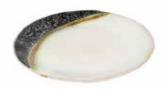

#### FLAT PLATE

White Crescent

D30cm AA-23065530 D27cm AA-23025527 D22cm AA-23045522 D16cm AA-23045516

**FLAT SERVING** 

D40 x H07cm AA-23095540