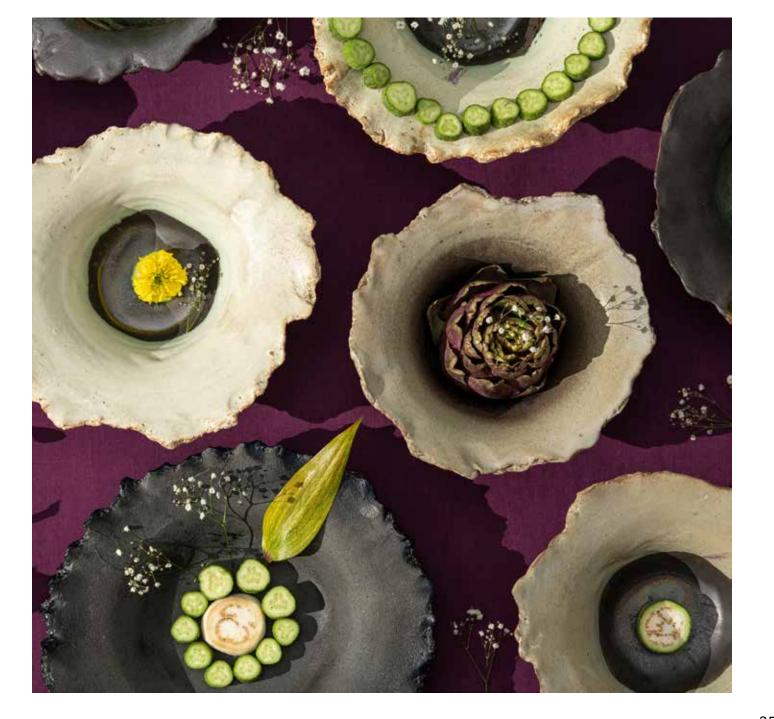

## **BLOOM**

ONCEPT

# **BLOOM**

Introducing the exquisite new Bloom Collection by AbraCadabra. Drawing inspiration from the breathtaking beauty of blooming flowers in nature, each piece in this collection celebrates theenchanting allure of floral splendor. With delicate edges unfurling like petals and vibrant glazes at the center, every item captures the artistic essence of flowers in full bloom. each piece in the Bloom Collection evokes the feeling of wonder as you watch a flower unfurl its petals in the morning light, or the sense of serenity as you stroll through a blooming garden, these emotions are woven into every curve and color of the collection. Let each piece serve as a reminder of the fleeting yet profound moments of growth and renewal that grace our lives, and the timeless elegance found in the simple act of blooming.

#### **TEXTURE**

SOFT INSIDE WITH ROUGH
EDGES

#### **AESTHETICS**

DELICATE CUT EDGES LIKE
PETALS WITH VIBRANT
GLAZES AT THE CENTRE

#### **COLORS**

BLACK WITH AQUA HEART

IVORY WHITE WITH

AQUA HEART

GREYISH GREEN WITH

AQUA HEART

#### **FINISHES**

MATTE WITH A GLOSSY
HEART

#### PRODUCT RANGE

LIMITED COLLECTION

DEEP PLATES AND BOWLS

#### **USAGE**

FOOD SAFE

**OVEN SAFE** 

DISHWASHER SAFE

MICROWAVE SAFE

HANDLE WITH CARE

\*CAUTION: MOVING STONEWARE BETWEEN EXTREME TEMPERATURES RAPIDLY CAN CAUSE BREAKAGE OR CRACKING, PLEASE ALLOW TIME FOR THE PIECE TO SETTLE AFTER BEING HEATED OR COOLED"

Greyish Green with Aqua Heart

Ivory white with Aqua Heart

**DEEP PLATE**D16 x H04cm AA-34028416

**DEEP PLATE**D16 x H04cm AA-34028516

**BOWL**D14 x H07cm AA-34088414
D08 x H06cm AA-34088408

**BOWL**D14 x H07cm AA-34088514
D08 x H06cm AA-34088508

■ Black with Aqua Heart

**DEEP PLATE**D16 x H04cm AA-34026916

**BOWL**D14 x H07cm AA-34086914
D08 x H06cm AA-34086908