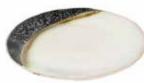

#### FLAT PLATE

White Crescent

D30cm AA-23065530 D27cm AA-23025527 D22cm AA-23045522 D16cm AA-23045516

**FLAT SERVING** 

D40 x H07cm AA-23095540