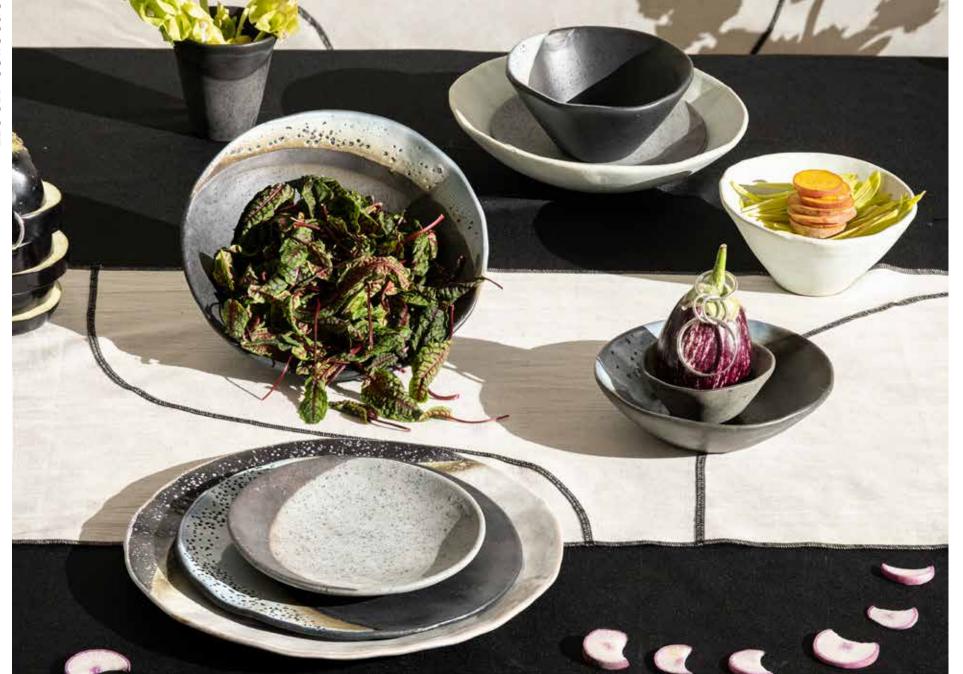

# **MOON**

Introducing our mesmerizing new moon collection from AbraCadabra, where celestial beauty meets exquisite craftsmanship. Inspired by the captivating phases of the moon, each piece in this collection embodies the ethereal essence of lunar transitions. Crafted with precision and passion, each piece showcases the graceful crescent motif in a variety of glazes light, dark, and bronze. Emotionally resonant, our collection mirrors the emotional journey of the moon phases. From the gentle optimism of the waxing crescent to the introspective allure of the waning crescent, and finally, the steadfast strength of the full moon, our pieces evoke a sense of connection to the celestial rhythms of life. Immerse yourself in the enchanting beauty of the moon with our exquisite collection, where every piece tells a story of transformation and renewal.

#### **AESTHETICS**

CRESCENT MOTIF

#### COLORS

SOLID PISTACHIO WHITE, WHITE CRESCENT ON BLACK, BLACK CRESCENT ON WHITE, BRONZE CRESCENT ON BLACK & BRONZE CRESCENT ON CHARCOAL BLACK

#### **FINISHES**

MATTE INTERIOR AND **EXTERIOR WITH GLOSSY CRESCENTS** 

#### PRODUCT RANGE

FLAT PLATES, DEEP PLATES, BOWLS, TUMBLERS, SERVING