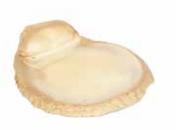

# **SEASIDE**

Introducing the enchanting Seaside Collection by AbraCadabra. Crafted from authentic rocks discovered along the mystical Red Sea, each piece in this collection boasts unique shapes and textures inspired by its natural origin. Moulded and textured by hand, every item features a light glaze with a distinctive sandy finish, reminiscent of the seaside. This collection pays homage to the legendary Mohsen Nour, a pioneer of hospitality, embodying his spirit of warmth and welcoming ambiance.

#### **AESTHETICS**

**AUTHENTIC ROCKS FROM** THE RED SEA