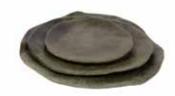

# **SEASIDE**

Introducing the enchanting Seaside Collection by AbraCadabra. Crafted from authentic rocks discovered along the mystical Red Sea, each piece in this collection boasts unique shapes and textures inspired by its natural origin. Moulded and textured by hand, every item features a light glaze with a distinctive sandy finish, reminiscent of the seaside. This collection pays homage to the legendary Mohsen Nour, a pioneer of hospitality, embodying his spirit of warmth and welcoming ambiance.

#### **FINISHES**

MATTE WITH SANDY **EXTERIOR** 

\*CAUTION: MOVING STONEWARE BETWEEN EXTREME TEMPERATURES RAPIDLY CAN CAUSE BREAKAGE OR CRACKING, PLEASE ALLOW TIME FOR THE PIECE TO SETTLE AFTER BEING HEATED OR COOLED"