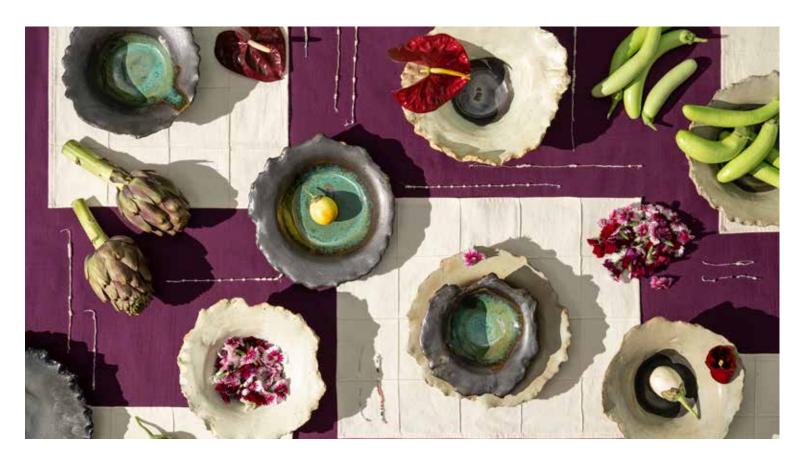

# **SEASIDE**

Introducing the enchanting Seaside Collection by AbraCadabra. Crafted from authentic rocks discovered along the mystical Red Sea, each piece in this collection boasts unique shapes and textures inspired by its natural origin. Moulded and textured by hand, every item features a light glaze with a distinctive sandy finish, reminiscent of the seaside. This collection pays homage to the legendary Mohsen Nour, a pioneer of hospitality, embodying his spirit of warmth and welcoming ambiance.

#### **AESTHETICS**

**AUTHENTIC ROCKS FROM** THE RED SEA

#### **COLORS**

IVORY WHITE WITH SANDY THE EXTERIOR