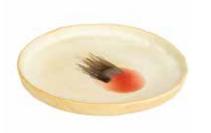

# **COMET**

Introducing the mesmerizing new Comet Collection by AbraCadabra. Inspired by the celestial beauty of comets streaking through the universe, each piece embodies the enchanting allure of these cosmic wonders. Hand-painted with meticulous detail, every item captures the ethereal essence of comets, with swirling circles and graceful tails adorning each piece. Just as comets evoke a sense of awe and wonder in those who gaze upon them, each piece in the Comet Collection elicits a similar emotional response. Whether it's the feeling of excitement as you anticipate the arrival of a shooting star, or the sense of tranquility as you watch a comet glide across the night sky, these emotions are imbued into every brushstroke of the collection. Let each piece serve as a reminder of the infinite possibilities that lie beyond the stars, and the enchanting mysteries waiting to be discovered in the vast expanse of the universe.

#### **AESTHETICS**

ROUND HIGH EDGES WITH
A HAND PAINTED COMET IN
THE CENTER OR EDGE OF
THE PIECE.

#### **COLORS**

IVORY WHITE WITH
BLACK OXIDE COMET
IVORY WHITE WITH
RED OXIDE COMET
GREYISH GREEN WITH
NUDE OXIDE COMET