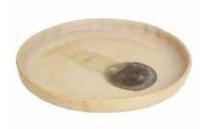

# **COMET**

Introducing the mesmerizing new Comet Collection by AbraCadabra. Inspired by the celestial beauty of comets streaking through the universe, each piece embodies the enchanting allure of these cosmic wonders. Hand-painted with meticulous detail, every item captures the ethereal essence of comets, with swirling circles and graceful tails adorning each piece. Just as comets evoke a sense of awe and wonder in those who gaze upon them, each piece in the Comet Collection elicits a similar emotional response. Whether it's the feeling of excitement as you anticipate the arrival of a shooting star, or the sense of tranquility as you watch a comet glide across the night sky, these emotions are imbued into every brushstroke of the collection. Let each piece serve as a reminder of the infinite possibilities that lie beyond the stars, and the enchanting mysteries waiting to be discovered in the vast expanse of the universe.

#### **AESTHETICS**

ROUND HIGH EDGES WITH
A HAND PAINTED COMET IN
THE CENTER OR EDGE OF
THE PIECE.

#### **COLORS**

IVORY WHITE WITH
BLACK OXIDE COMET
IVORY WHITE WITH
RED OXIDE COMET
GREYISH GREEN WITH
NUDE OXIDE COMET