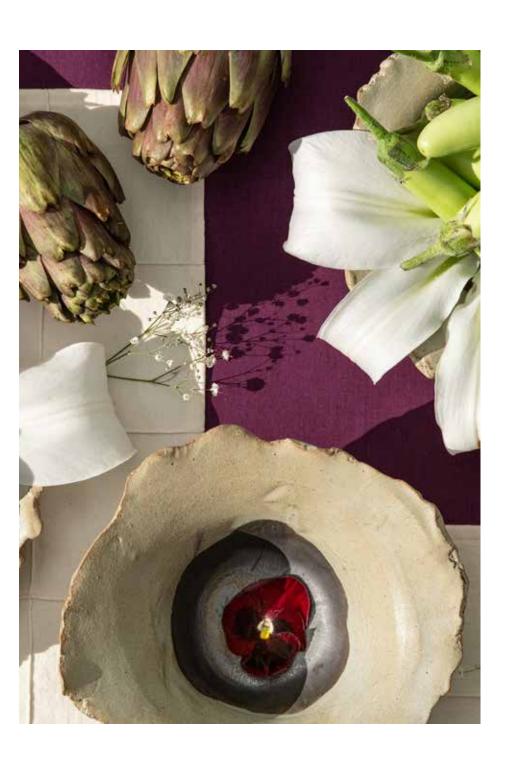

# **BLOOM**

Introducing the exquisite new Bloom Collection by AbraCadabra. Drawing inspiration from the breathtaking beauty of blooming flowers in nature, each piece in this collection celebrates theenchanting allure of floral splendor. With delicate edges unfurling like petals and vibrant glazes at the center, every item captures the artistic essence of flowers in full bloom. each piece in the Bloom Collection evokes the feeling of wonder as you watch a flower unfurl its petals in the morning light, or the sense of serenity as you stroll through a blooming garden, these emotions are woven into every curve and color of the collection. Let each piece serve as a reminder of the fleeting yet profound moments of growth and renewal that grace our lives, and the timeless elegance found in the simple act of blooming.

#### **AESTHETICS**

DELICATE CUT EDGES LIKE
PETALS WITH VIBRANT
GLAZES AT THE CENTRE

#### **COLORS**

BLACK WITH AQUA HEART

IVORY WHITE WITH

AQUA HEART

GREYISH GREEN WITH

AQUA HEART