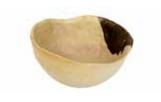

# **SEASIDE**

Introducing the enchanting Seaside Collection by AbraCadabra. Crafted from authentic rocks discovered along the mystical Red Sea, each piece in this collection boasts unique shapes and textures inspired by its natural origin. Moulded and textured by hand, every item features a light glaze with a distinctive sandy finish, reminiscent of the seaside. This collection pays homage to the legendary Mohsen Nour, a pioneer of hospitality, embodying his spirit of warmth and welcoming ambiance.

#### **AESTHETICS**

**AUTHENTIC ROCKS FROM** THE RED SEA

#### **COLORS**

IVORY WHITE WITH SANDY THE EXTERIOR