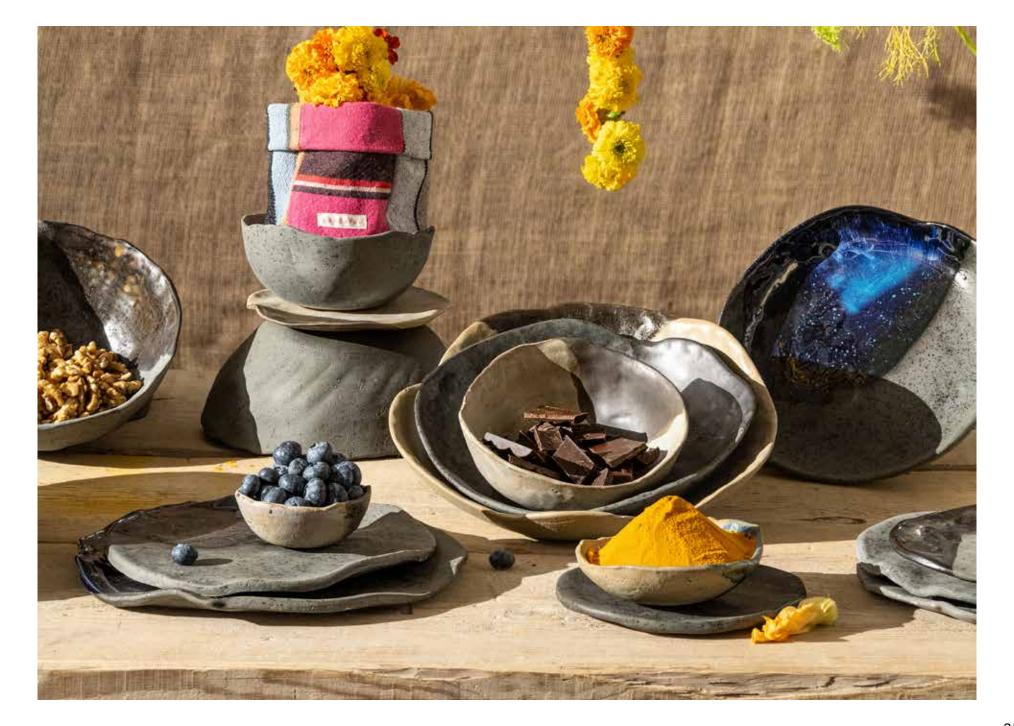

# **YOGA**

Introducing our new yoga collection from AbraCadabra, Inspired by the fluidity of movement and the strength found in stillness where each piece is a testament to the healing power of yoga. Our collection features unique curved edges that symbolize the flexibility, mobility, and strength cultivated through the practice of yoga. Crafted with a blend of softness with fluid glaze applications. Embrace the journey of self-discovery and empowerment with our yoga collection, designed to support you both physically and emotionally on your path to well-being. find peace in every piece of the yoga by AbraCadabra.

#### **AESTHETICS**

ORGANIC CURVED EDGES
DIPPED IN VARIOUS GLAZES

#### **COLORS**

SHADES OF BLUE
CHARCOAL HONEY
CHARCOAL BRONZE
GREY BRONZE