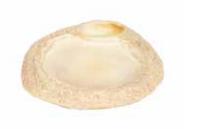

# **SEASIDE**

Introducing the enchanting Seaside Collection by AbraCadabra. Crafted from authentic rocks discovered along the mystical Red Sea, each piece in this collection boasts unique shapes and textures inspired by its natural origin. Moulded and textured by hand, every item features a light glaze with a distinctive sandy finish, reminiscent of the seaside. This collection pays homage to the legendary Mohsen Nour, a pioneer of hospitality, embodying his spirit of warmth and welcoming ambiance.

#### **AESTHETICS**

**AUTHENTIC ROCKS FROM** THE RED SEA

#### **COLORS**

IVORY WHITE WITH SANDY THE EXTERIOR