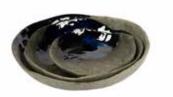

# **SEASIDE**

Introducing the enchanting Seaside Collection by AbraCadabra. Crafted from authentic rocks discovered along the mystical Red Sea, each piece in this collection boasts unique shapes and textures inspired by its natural origin. Moulded and textured by hand, every item features a light glaze with a distinctive sandy finish, reminiscent of the seaside. This collection pays homage to the legendary Mohsen Nour, a pioneer of hospitality, embodying his spirit of warmth and welcoming ambiance.

#### **COLORS**

IVORY WHITE WITH SANDY THE EXTERIOR