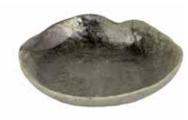

# BRÛLÉE 2.0

The Brûlée Collection is a collection that captures the transformative power of fire. From the intense heat of a volcano to the delicate touch of a pastry chef's torch, fire has the ability to change the very nature of the materials it touches. The Brülée Collection takes inspiration from this phenomenon, creating a line of stoneware that is both striking and unique. The pieces are then treated with a special process that simulates the effect of fire, resulting in a browning around the ridges that mimics the darkened singe left by a flame. The end result is a stoneware collection that is truly one of a kind, perfect for those with an appreciation for the transformative power of fire.

#### **AESTHETICS**

SOFTLY SINGED RIM, INTRICATE LINEAR DETAILS