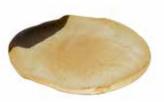

# **SEASIDE**

Introducing the enchanting Seaside Collection by AbraCadabra. Crafted from authentic rocks discovered along the mystical Red Sea, each piece in this collection boasts unique shapes and textures inspired by its natural origin. Moulded and textured by hand, every item features a light glaze with a distinctive sandy finish, reminiscent of the seaside. This collection pays homage to the legendary Mohsen Nour, a pioneer of hospitality, embodying his spirit of warmth and welcoming ambiance.

#### **AESTHETICS**

**AUTHENTIC ROCKS FROM** THE RED SEA

#### **COLORS**

IVORY WHITE WITH SANDY THE EXTERIOR