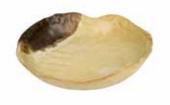

# **SEASIDE**

Introducing the enchanting Seaside Collection by AbraCadabra. Crafted from authentic rocks discovered along the mystical Red Sea, each piece in this collection boasts unique shapes and textures inspired by its natural origin. Moulded and textured by hand, every item features a light glaze with a distinctive sandy finish, reminiscent of the seaside. This collection pays homage to the legendary Mohsen Nour, a pioneer of hospitality, embodying his spirit of warmth and welcoming ambiance.

#### **AESTHETICS**

**AUTHENTIC ROCKS FROM** THE RED SEA

#### **COLORS**

IVORY WHITE WITH SANDY THE EXTERIOR