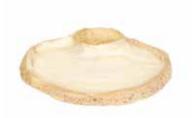

# **SEASIDE**

Introducing the enchanting Seaside Collection by AbraCadabra. Crafted from authentic rocks discovered along the mystical Red Sea, each piece in this collection boasts unique shapes and textures inspired by its natural origin. Moulded and textured by hand, every item features a light glaze with a distinctive sandy finish, reminiscent of the seaside. This collection pays homage to the legendary Mohsen Nour, a pioneer of hospitality, embodying his spirit of warmth and welcoming ambiance.

#### **AESTHETICS**

**AUTHENTIC ROCKS FROM** THE RED SEA

#### **COLORS**

IVORY WHITE WITH SANDY THE EXTERIOR