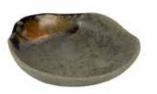

# **SEASIDE**

Introducing the enchanting Seaside Collection by AbraCadabra. Crafted from authentic rocks discovered along the mystical Red Sea, each piece in this collection boasts unique shapes and textures inspired by its natural origin. Moulded and textured by hand, every item features a light glaze with a distinctive sandy finish, reminiscent of the seaside. This collection pays homage to the legendary Mohsen Nour, a pioneer of hospitality, embodying his spirit of warmth and welcoming ambiance.

#### **AESTHETICS**

**AUTHENTIC ROCKS FROM** THE RED SEA

#### **COLORS**

IVORY WHITE WITH SANDY THE EXTERIOR