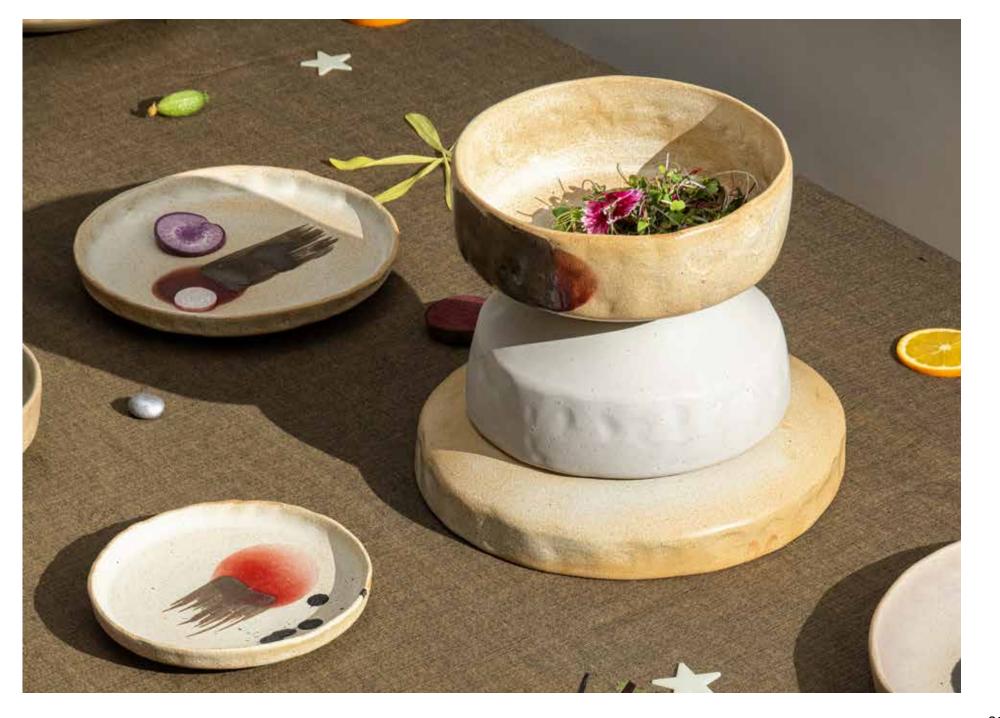

# **BLOOM**

Introducing the exquisite new Bloom Collection by AbraCadabra. Drawing inspiration from the breathtaking beauty of blooming flowers in nature, each piece in this collection celebrates theenchanting allure of floral splendor. With delicate edges unfurling like petals and vibrant glazes at the center, every item captures the artistic essence of flowers in full bloom. each piece in the Bloom Collection evokes the feeling of wonder as you watch a flower unfurl its petals in the morning light, or the sense of serenity as you stroll through a blooming garden, these emotions are woven into every curve and color of the collection. Let each piece serve as a reminder of the fleeting yet profound moments of growth and renewal that grace our lives, and the timeless elegance found in the simple act of blooming.

#### **AESTHETICS**

DELICATE CUT EDGES LIKE
PETALS WITH VIBRANT
GLAZES AT THE CENTRE

#### **COLORS**

BLACK WITH AQUA HEART

IVORY WHITE WITH

AQUA HEART

GREYISH GREEN WITH

AQUA HEART