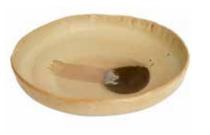

# **COMET**

Introducing the mesmerizing new Comet Collection by AbraCadabra. Inspired by the celestial beauty of comets streaking through the universe, each piece embodies the enchanting allure of these cosmic wonders. Hand-painted with meticulous detail, every item captures the ethereal essence of comets, with swirling circles and graceful tails adorning each piece. Just as comets evoke a sense of awe and wonder in those who gaze upon them, each piece in the Comet Collection elicits a similar emotional response. Whether it's the feeling of excitement as you anticipate the arrival of a shooting star, or the sense of tranquility as you watch a comet glide across the night sky, these emotions are imbued into every brushstroke of the collection. Let each piece serve as a reminder of the infinite possibilities that lie beyond the stars, and the enchanting mysteries waiting to be discovered in the vast expanse of the universe.

#### **AESTHETICS**

ROUND HIGH EDGES WITH
A HAND PAINTED COMET IN
THE CENTER OR EDGE OF
THE PIECE.

#### **COLORS**

IVORY WHITE WITH
BLACK OXIDE COMET
IVORY WHITE WITH
RED OXIDE COMET
GREYISH GREEN WITH
NUDE OXIDE COMET