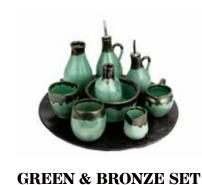

IVORY WHITE & BRONZE SET

CHARCOAL BRONZE **BOTTLE** D08 x H16cm AA-21395416

CHARCOAL & BRONZE **MILK JAR** 

D7.5 x H10cm AA-21205410 D07 x H08cm AA-21205408

JUG D15 x H20cm AA-215729XR20

HANDLED VASE D22 x H36cm AA-214229XR22 D20 x H32cm AA-214229XR20

**ROUNDED VASE** D28 x H36cm AA-214229XR28 D26 x H30cm AA-214229XR26

CHARCOAL BRONZE **BOWL** 

D12 x H05cm AA-21085412

CHARCOAL & BRONZE MUG D08 x H09cm AA-21125409

CHARCOAL & BRONZE **TEA/COFFEE CUP** D7.5 x H09cm AA-21255409

SALAM VASE D16 x H23cm AA-21425416

**SALAM VASE** D19 x H33cm AA-21425419

D18 x H29cm AA-21425418 D17 x H22cm AA-21425417

SALAM VASE D26 x H18cm AA-21425426

CHARCOAL BRONZE OIL & VINIGAR SET D08 x H16cm AA-21705416-P/SET