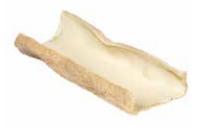

# BRÛLÉE 2.0

The Brûlée Collection is a collection that captures the transformative power of fire. From the intense heat of a volcano to the delicate touch of a pastry chef's torch, fire has the ability to change the very nature of the materials it touches. The Brülée Collection takes inspiration from this phenomenon, creating a line of stoneware that is both striking and unique. The pieces are then treated with a special process that simulates the effect of fire, resulting in a browning around the ridges that mimics the darkened singe left by a flame. The end result is a stoneware collection that is truly one of a kind, perfect for those with an appreciation for the transformative power of fire.

#### **AESTHETICS**

SOFTLY SINGED RIM, INTRICATE LINEAR DETAILS